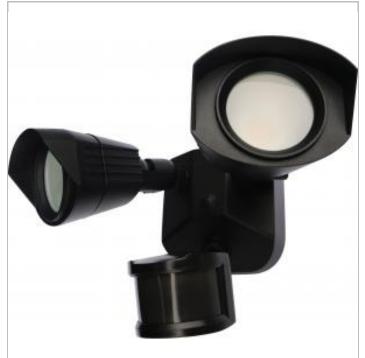

## SATCO NUVO

Project Name

Location

Prepared By

**NUVO 65-221** 

LED DUAL HEAD SECURITY LIGHT

Notes

| General      |                   |
|--------------|-------------------|
| Status       | Active            |
| Fixture Type | Security Lighting |
| Finish       | Black             |
| Wattage      | 20                |
| Lumen Output | 1900              |
| CCT (Kelvin) | 4000              |
| Temperature  | Cool White        |
| IP Rating    | IP65              |