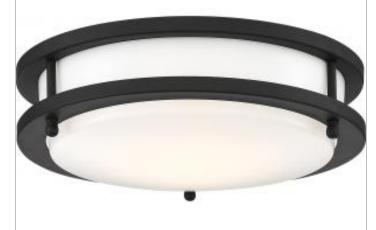

## NUVO 62-1435

LED GLAMOUR BL 10" FLUSH

Notes

General Status Active Collection Glamour Finish Matte Black Wattage 18 CCT (Kelvin) 3000 Color Temperature Warm White Length (in.) 10.25 Width (in.) 10.25 Height (in.) 3.53 Specifications LED Technology CRI 90 Lumen Output 1500 Rated Hours 30000 120V Voltage Dimmable Yes Dimmable Weight (lb.) 2.7 Fixture Shape Round Fixture Material Steel Recommended Dimmer Triac Fixture Type Flush Mount Compliance cETLus Safety Listing Location Rating Damp **UL** Application Ceiling Energy Star No **CEC** Status California T24 Qualified CA Prop 65 Lead **RoHS** Compliant Yes Additional Information 3 Year Limited Warranty