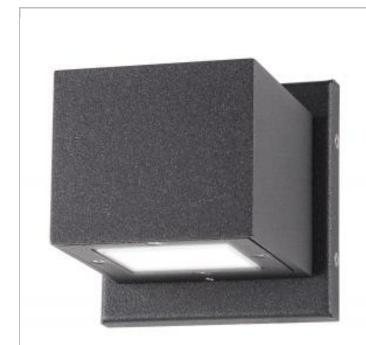

## NUVO 62-1235R1

VERONA SMALL SQUARE UP/DOWN

Notes

[uuuui] 07-20-2020 00-51-5

| General           |            |
|-------------------|------------|
| Status            | Active     |
| Collection        | Verona     |
| Finish            | Anthracite |
| Wattage           | 10         |
| CCT (Kelvin)      | 3000       |
| Color Temperature | Warm White |
| Width (in.)       | 4.75       |
| Height (in.)      | 4.75       |
| Extension (in.)   | 5          |