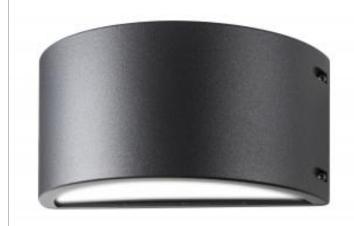

## NUVO 62-1223R1

GENOVA WALL SCONCE PLUS

Notes

Status Active Collection Genova Finish Anthracite Wattage 24 3000 CCT (Kelvin) Color Temperature Warm White Width (in.) 12.25 Height (in.) 6 Extension (in.) 7.5 Specifications LED Technology CRI 90 Lumen Output 1800 Rated Hours 50000 120V Voltage Dimmable Non-Dimmable Weight (lb.) 7.91 Fixture Material Die Cast Aluminum Recommended Dimmer N/A Fixture Type Sconce Compliance Safety Listing cULus Wet Location Rating **UL** Application Outdoor No Energy Star CEC Status California T24 Compliant CA Prop 65 Lead **RoHS** Compliant Yes