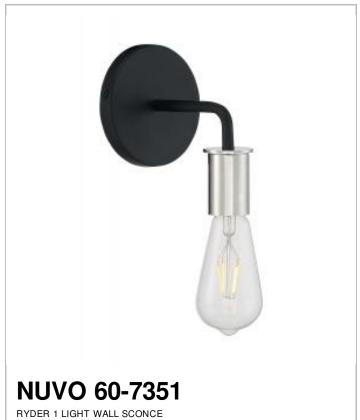

## SATCO NUVO

Project Name

Location

Prepared By

| General         |                         |
|-----------------|-------------------------|
| Status          | Active                  |
| Collection      | Ryder                   |
| Finish          | Black / Polished Nickel |
| Style           | Industrial              |
| Number of Lamps | 1                       |
| Extension (in.) | 5.50                    |