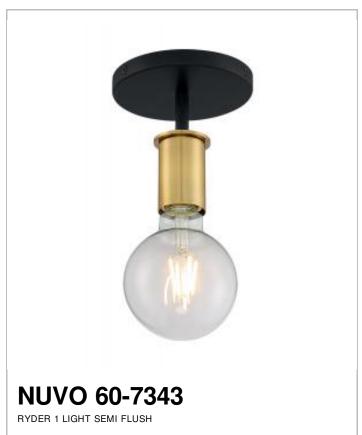

Prepared By

| Status          | Active                |
|-----------------|-----------------------|
| Collection      | Ryder                 |
| Finish          | Black / Brushed Brass |
| Style           | Industrial            |
| Number of Lamps | 1                     |
| Specifications  |                       |
| Base            | Medium                |
| Bulb Type       | Incandescent          |
| Max Wattage     | 60                    |
| Bulb Included   | No                    |

| Fixture Material | Steel  |
|------------------|--------|
| Compliance       |        |
| Safety Listing   | cETLus |
| Location Rating  | Damp   |
| UL Application   | Wall   |
| Energy Star      | No     |
| CA Prop 65       | Lead   |
| RoHS Compliant   | Yes    |

Not Applicable

Semi Flush

1.40

Yes

| Additional Information |                      |
|------------------------|----------------------|
| Additional Information | Light Direction-Down |
| Warranty               | 1 Year Limited       |