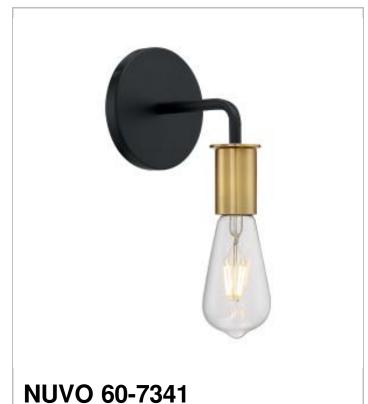

## **SATCO** NUVO

Project Name

Location

Prepared By

| General         |                       |
|-----------------|-----------------------|
| Status          | Active                |
| Collection      | Ryder                 |
| Finish          | Black / Brushed Brass |
| Style           | Industrial            |
| Number of Lamps | 1                     |
| Extension (in.) | 5.50                  |