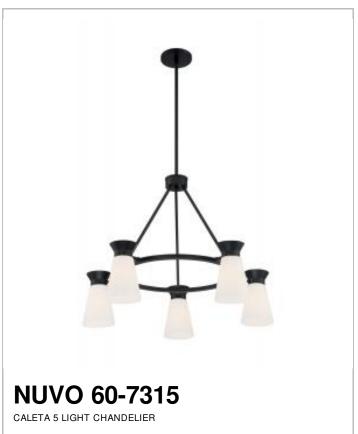

## SATCO NUVO

Project Name

Location Prepared By

| General         |             |
|-----------------|-------------|
| Status          | Active      |
| Collection      | Caleta      |
| Finish          | Black       |
| Style           | Traditional |
| Number of Lamps | 5           |