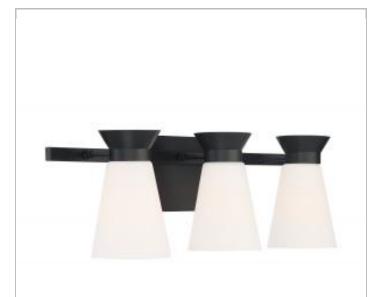

## SATCO NUVO

Project Name

Location Prepared By

**NUVO 60-7313** 

CALETA 3 LIGHT VANITY

Notes

| General         |             |  |
|-----------------|-------------|--|
| Status          | Active      |  |
| Collection      | Caleta      |  |
| Finish          | Black       |  |
| Style           | Traditional |  |
| Number of Lamps | 3           |  |
| Extension (in.) | 6.50        |  |