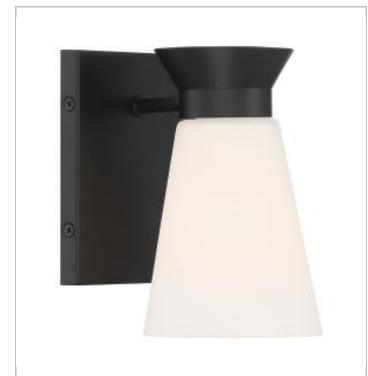

## SATCO NUVO

Project Name

Location

Prepared By

| General         |             |
|-----------------|-------------|
| Status          | Active      |
| Collection      | Caleta      |
| Finish          | Black       |
| Style           | Traditional |
| Number of Lamps | 1           |
| Extension (in.) | 5.75        |

| Specifications    |              |
|-------------------|--------------|
| Base              | Medium       |
| Bulb Type         | Incandescent |
| Max Wattage       | 60           |
| Bulb Included     | No           |
| Glass Description | White        |
| Weight (lb.)      | 1.40         |
| Sloped Ceiling    | Yes          |
| Fixture Type      | Sconce       |
| Fixture Material  | Steel        |

| Compliance      |        |
|-----------------|--------|
| Safety Listing  | cETLus |
| Location Rating | Damp   |
| UL Application  | Wall   |
| Energy Star     | No     |
| CA Prop 65      | Lead   |
| RoHS Compliant  | Yes    |

Notes

NUVO 60-7311
CALETA 1 LIGHT WALL SCONCE