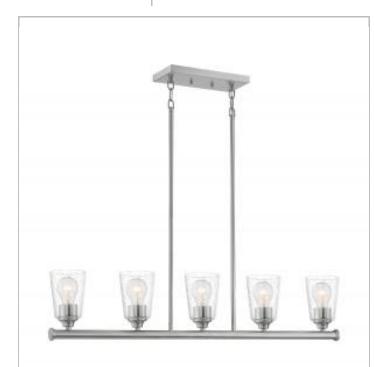

## **NUVO 60-7186**

BRANSEL 5 LT ISLAND PENDANT

Notes

| General         |                |
|-----------------|----------------|
| Status          | Active         |
| Collection      | Bransel        |
| Finish          | Brushed Nickel |
| Style           | Transitional   |
| Number of Lamps | 5              |
| Height (in.)    | 7.38           |
| Width (in.)     | 4.5            |
| Length (in.)    | 36.25          |

| Specifications     |                 |
|--------------------|-----------------|
| Base               | E26             |
| Bulb Type          | Incandescent    |
| Max Wattage        | 60              |
| Bulb Included      | No              |
| Glass Description  | Clear Seeded    |
| Fabric Description | Not Applicable  |
| Weight (lb.)       | 8.40            |
| Sloped Ceiling     | No              |
| Fixture Type       | Island Pendant  |
| Fixture Material   | Steel and Glass |