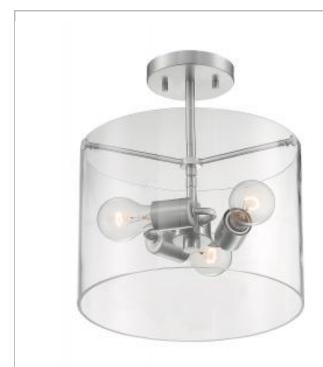

## **NUVO 60-7178**

SOMMERSET 3 LIGHT SEMI FLUSH

Notes

| General         |                       |
|-----------------|-----------------------|
| Status          | Active                |
| Collection      | Sommerset             |
| Finish          | Brushed Nickel        |
| Style           | Modern & Contemporary |
| Number of Lamps | 3                     |
| Height (in.)    | 13.5                  |
| Width (in.)     | 11.75                 |

| Specifications     |                 |
|--------------------|-----------------|
| Base               | E26             |
| Bulb Type          | Incandescent    |
| Max Wattage        | 60              |
| Bulb Included      | No              |
| Glass Description  | Clear           |
| Fabric Description | Not Applicable  |
| Weight (lb.)       | 5.10            |
| Sloped Ceiling     | No              |
| Fixture Type       | Semi Flush      |
| Fixture Material   | Steel and Glass |