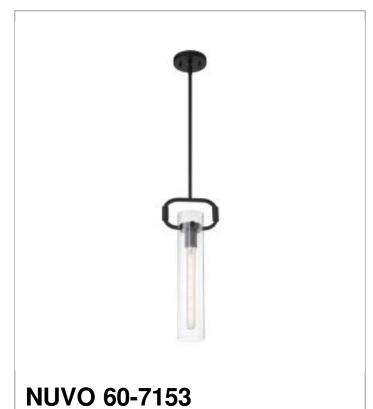

## SATCO NUVO

Project Name

Location Prepared By

TERESA 1 LT CYLINDER PENDANT

| General         |             |
|-----------------|-------------|
| Status          | Active      |
| Collection      | Teresa      |
| Finish          | Matte Black |
| Style           | Traditional |
| Number of Lamps | 1           |
| Height (in.)    | 19.75       |
| Width (in.)     | 4.75        |

| Base               | E26             |
|--------------------|-----------------|
| Bulb Type          | Incandescent    |
| Max Wattage        | 60              |
| Bulb Included      | No              |
| Glass Description  | Clear           |
| Fabric Description | Not Applicable  |
| Weight (lb.)       | 3.74            |
| Sloped Ceiling     | Yes             |
| Fixture Type       | Pendant         |
| Fixture Material   | Steel and Glass |