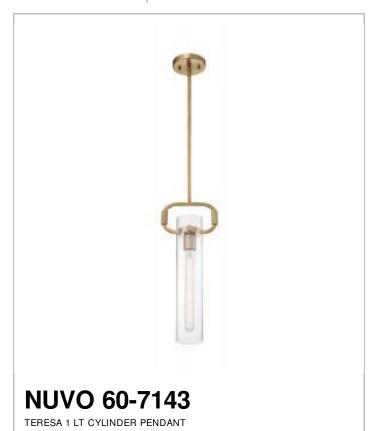

## SATCO NUVO

Project Name

.ocation

Prepared By

| ٠.  |               |       |
|-----|---------------|-------|
| NI  | $\overline{}$ | •     |
| INI | u             | <br>Э |
|     |               |       |

| General         |                 |
|-----------------|-----------------|
| Status          | Active          |
| Collection      | Teresa          |
| Finish          | Burnished Brass |
| Style           | Traditional     |
| Number of Lamps | 1               |
| Height (in.)    | 19.75           |
| Width (in.)     | 4.75            |

| Specifications        |                 |
|-----------------------|-----------------|
| Base                  | E26             |
| Bulb Type             | Incandescent    |
| Max Wattage           | 60              |
| Bulb Included         | No              |
| Glass Description     | Clear           |
| Fabric Description    | Not Applicable  |
| Weight (lb.)          | 3.74            |
| Sloped Ceiling        | Yes             |
| Fixture Type          | Pendant         |
| Fixture Material      | Steel and Glass |
| Dimensions            |                 |
| Backplate Width (in.) | 4.72            |