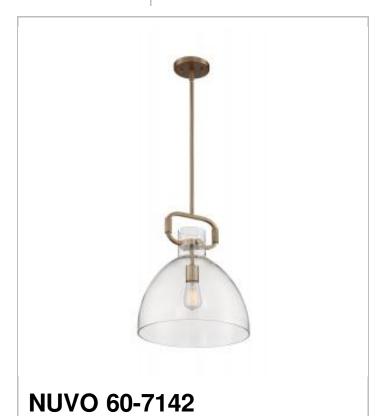

## SATCO NUVO

Project Name

Location

Prepared By

| N | Λt | _ | e |
|---|----|---|---|

TERESA 1 LT BELL PENDANT

| General         |                 |  |
|-----------------|-----------------|--|
| Status          | Active          |  |
| Collection      | Teresa          |  |
| Finish          | Burnished Brass |  |
| Style           | Traditional     |  |
| Number of Lamps | 1               |  |
| Height (in.)    | 16.5            |  |
| Width (in.)     | 14              |  |

| Base               | E26             |
|--------------------|-----------------|
| Bulb Type          | Incandescent    |
| Max Wattage        | 100             |
| Bulb Included      | No              |
| Glass Description  | Clear           |
| Fabric Description | Not Applicable  |
| Weight (lb.)       | 5.96            |
| Sloped Ceiling     | Yes             |
| Fixture Type       | Pendant         |
| Fixture Material   | Steel and Glass |

| Backplate Width (in.)  | 4.72 |  |
|------------------------|------|--|
| Backplate Height (in.) | 0.79 |  |
| Wire Quantity          | 1    |  |
| Compliance             |      |  |

| Compliance      |         |
|-----------------|---------|
| Safety Listing  | cULus   |
| Location Rating | Dry     |
| UL Application  | Ceiling |
| Energy Star     | No      |
| CA Prop 65      | Lead    |