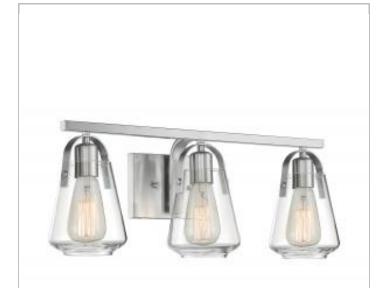

## **NUVO 60-7113**

SKYBRIDGE 3 LIGHT VANITY

Notes

| General         |                |
|-----------------|----------------|
| Status          | Active         |
| Collection      | Skybridge      |
| Finish          | Brushed Nickel |
| Style           | Industrial     |
| Number of Lamps | 3              |
| Height (in.)    | 8.625          |
| Width (in.)     | 23.25          |
| Extension (in.) | 6.75           |

| Specifications       |              |
|----------------------|--------------|
| Base                 | Medium       |
| Bulb Type            | Incandescent |
| Max Wattage          | 60           |
| Bulb Included        | No           |
| Glass Description    | Clear        |
| Weight (lb.)         | 4.73         |
| Up/Down Installation | Down Only    |
| Fixture Type         | Vanity       |
| Fixture Material     | Steel        |