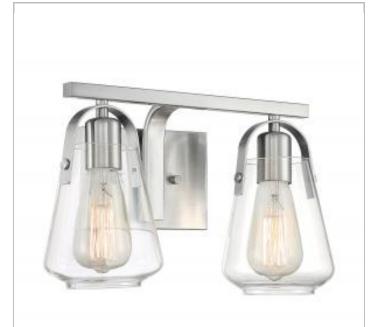

## **NUVO 60-7112**

SKYBRIDGE 2 LIGHT VANITY

Notes

| General         |                |  |
|-----------------|----------------|--|
| Status          | Active         |  |
| Collection      | Skybridge      |  |
| Finish          | Brushed Nickel |  |
| Style           | Industrial     |  |
| Number of Lamps | 2              |  |
| Height (in.)    | 8.625          |  |
| Width (in.)     | 14.125         |  |
| Extension (in.) | 6.75           |  |