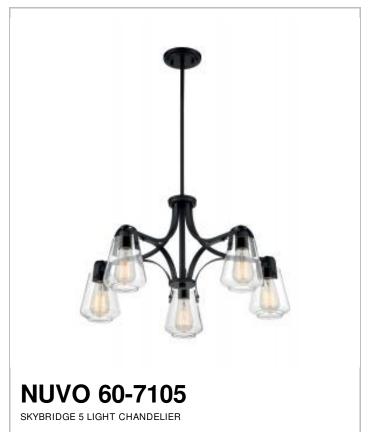

## SATCO NUVO

Project Name

Location

Prepared By

| - |  |  |
|---|--|--|
|   |  |  |
|   |  |  |
|   |  |  |

| General         |             |  |
|-----------------|-------------|--|
| Status          | Active      |  |
| Collection      | Skybridge   |  |
| Finish          | Matte Black |  |
| Style           | Industrial  |  |
| Number of Lamps | 5           |  |
| Height (in.)    | 15          |  |
| Width (in.)     | 27          |  |