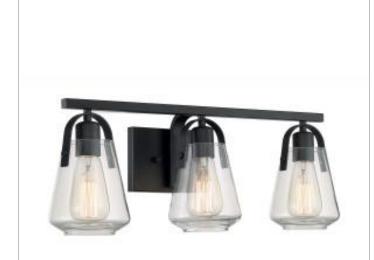

## **NUVO 60-7103**

SKYBRIDGE 3 LIGHT VANITY

Notes

| General         |             |
|-----------------|-------------|
| Status          | Active      |
| Collection      | Skybridge   |
| Finish          | Matte Black |
| Style           | Industrial  |
| Number of Lamps | 3           |
| Height (in.)    | 8.625       |
| Width (in.)     | 23.25       |
| Extension (in.) | 6.75        |

| Specifications       |              |
|----------------------|--------------|
| Base                 | Medium       |
| Bulb Type            | Incandescent |
| Max Wattage          | 60           |
| Bulb Included        | No           |
| Glass Description    | Clear        |
| Weight (lb.)         | 4.73         |
| Up/Down Installation | Down Only    |
| Fixture Type         | Vanity       |
| Fixture Material     | Steel        |