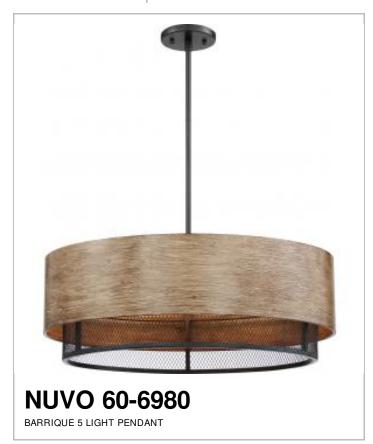

## SATCO NUVO

Project Name

Location

Prepared By

| General         |                    |
|-----------------|--------------------|
| Status          | Active             |
| Collection      | Barrique           |
| Finish          | Black / Honey Wood |
| Number of Lamps | 5                  |
| Height (in.)    | 8.75               |
| Width (in.)     | 24                 |
| Length (in.)    | 24                 |