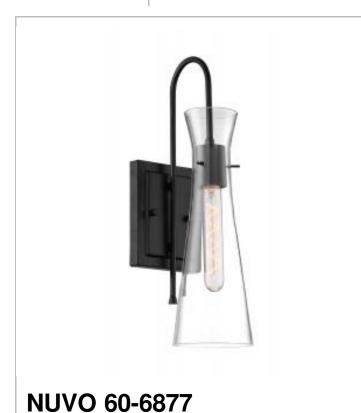

## SATCO NUVO

Project Name

Location

Prepared By

| General         |             |
|-----------------|-------------|
| Status          | Active      |
| Collection      | Bahari      |
| Finish          | Black       |
| Style           | Traditional |
| Number of Lamps | 1           |
| Height (in.)    | 17.5        |
| Width (in.)     | 4.75        |
| Extension (in.) | 7.00        |

| Specifications       |              |
|----------------------|--------------|
| Base                 | E26          |
| Bulb Type            | Incandescent |
| Max Wattage          | 60           |
| Bulb Included        | No           |
| Glass Description    | Clear        |
| Sloped Ceiling       | No           |
| Up/Down Installation | Up Only      |
| Fixture Type         | Sconce       |
| Fixture Material     | Steel        |