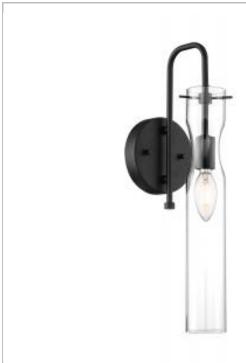

## SATCO NUVO

Project Name

Location

Prepared By

**NUVO 60-6875** 

SPYGLASS 1 LIGHT WALL SCONCE

Notes

| General         |             |
|-----------------|-------------|
| Status          | Active      |
| Collection      | Spyglass    |
| Finish          | Black       |
| Style           | Traditional |
| Number of Lamps | 1           |
| Height (in.)    | 16          |
| Width (in.)     | 4.75        |
| Extension (in.) | 6.50        |

| Specifications       |              |  |
|----------------------|--------------|--|
| Base                 | E12          |  |
| Bulb Type            | Incandescent |  |
| Max Wattage          | 60           |  |
| Bulb Included        | No           |  |
| Glass Description    | Clear        |  |
| Sloped Ceiling       | No           |  |
| Up/Down Installation | Up Only      |  |
| Fixture Type         | Sconce       |  |
| Fixture Material     | Steel        |  |