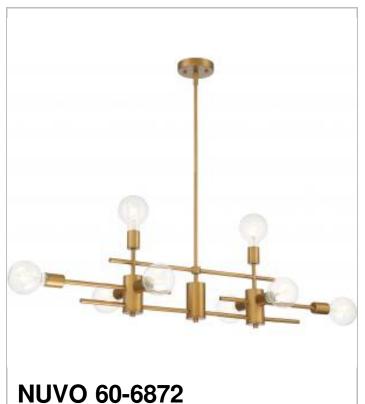

## SATCO NUVO

Project Name

Location

Prepared By

| ١ı | _ | ä | _ |  |
|----|---|---|---|--|

DELPHI 8 LIGHT ISLAND PENDANT

[nrod] 07/31/2020 16:00:20

| General         |           |
|-----------------|-----------|
| Status          | Active    |
| Collection      | Delphi    |
| Finish          | Aged Gold |
| Number of Lamps | 8         |
| Height (in.)    | 19        |
| Width (in.)     | 7         |
| Length (in.)    | 45        |

| Specifications   |                |  |  |
|------------------|----------------|--|--|
| Base             | Medium         |  |  |
| Bulb Type        | Incandescent   |  |  |
| Max Wattage      | 60             |  |  |
| Bulb Included    | No             |  |  |
| Weight (lb.)     | 2.94           |  |  |
| Fixture Type     | Island Pendant |  |  |
| Fixture Material | Brass          |  |  |