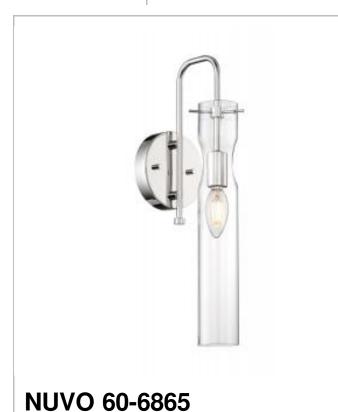

## SATCO NUVO

Project Name

Location

Prepared By

| General         |                 |  |
|-----------------|-----------------|--|
| Status          | Active          |  |
| Collection      | Spyglass        |  |
| Finish          | Polished Nickel |  |
| Style           | Traditional     |  |
| Number of Lamps | 1               |  |
| Height (in.)    | 16              |  |
| Width (in.)     | 4.75            |  |
| Extension (in.) | 6.50            |  |
|                 |                 |  |

| Specifications       |              |
|----------------------|--------------|
| Base                 | E12          |
| Bulb Type            | Incandescent |
| Max Wattage          | 60           |
| Bulb Included        | No           |
| Glass Description    | Clear        |
| Sloped Ceiling       | No           |
| Up/Down Installation | Up Only      |
| Fixture Type         | Sconce       |
| Fixture Material     | Steel        |