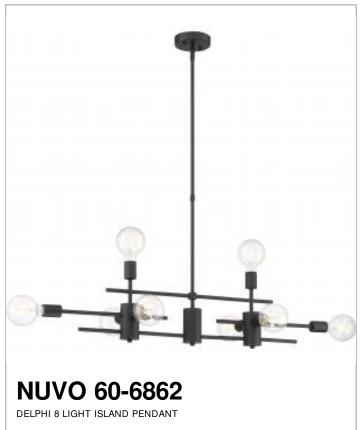

## SATCO NUVO

Project Name

Prepared By

| N | o | te | ĸ |
|---|---|----|---|
|   |   |    |   |

| General         |        |  |
|-----------------|--------|--|
| Status          | Active |  |
| Collection      | Delphi |  |
| Finish          | Black  |  |
| Number of Lamps | 8      |  |
| Height (in.)    | 19     |  |
| Width (in.)     | 7      |  |
| Length (in.)    | 45     |  |

| Specifications   |                |  |
|------------------|----------------|--|
| Base             | Medium         |  |
| Bulb Type        | Incandescent   |  |
| Max Wattage      | 60             |  |
| Bulb Included    | No             |  |
| Weight (lb.)     | 2.94           |  |
| Fixture Type     | Island Pendant |  |
| Fixture Material | Brass          |  |