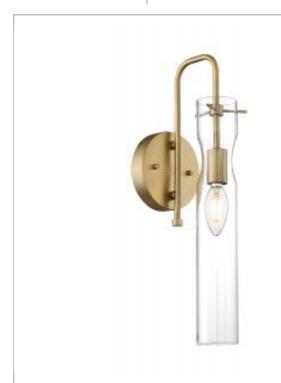

## SATCO NUVO

Project Name

Location

Prepared By

**NUVO 60-6855** 

SPYGLASS 1 LIGHT WALL SCONCE

Notes

| General         |               |
|-----------------|---------------|
| Status          | Active        |
| Collection      | Spyglass      |
| Finish          | Vintage Brass |
| Style           | Traditional   |
| Number of Lamps | 1             |
| Height (in.)    | 16            |
| Width (in.)     | 4.75          |
| Extension (in.) | 6.50          |

| Specifications       |              |
|----------------------|--------------|
| Base                 | E12          |
| Bulb Type            | Incandescent |
| Max Wattage          | 60           |
| Bulb Included        | No           |
| Glass Description    | Clear        |
| Sloped Ceiling       | No           |
| Up/Down Installation | Up Only      |
| Fixture Type         | Sconce       |
| Fixture Material     | Steel        |