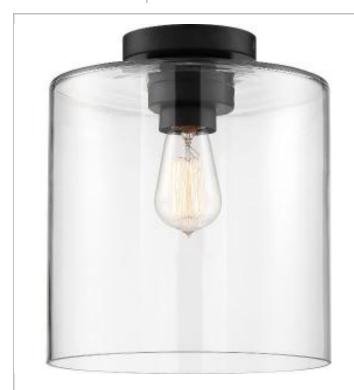

## **NUVO 60-6779**

CHANTECLEER 1 LIGHT SEMI FLUSH

Notes

[www] 03-22-2021 04:50:52

| General                   |                           |
|---------------------------|---------------------------|
| Status                    | Active                    |
| Collection                | Chantecleer               |
| Finish                    | Matte Black / Clear Glass |
| Number of Lamps           | 1                         |
| Height (in.)              | 11.38                     |
| Width (in.)               | 9.88                      |
| Indoor or Outdoor Fixture | Indoor                    |

| Specifications    |              |
|-------------------|--------------|
| Base              | Medium       |
| Bulb Type         | Incandescent |
| Max Wattage       | 100          |
| Voltage           | 120V         |
| Bulb Included     | No           |
| Glass Description | Clear Glass  |
| Weight (lb.)      | 6.48         |
| Fixture Type      | Semi Flush   |
| Fixture Material  | Steel        |