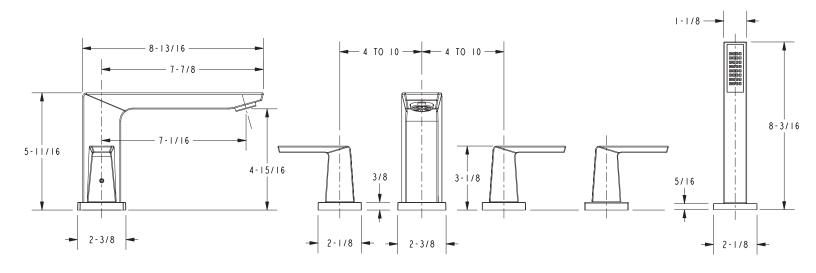

## **PRODUCT DIMENSIONS** (Units are in inches)

## **Roman Tub with Handshower Deck Trim**

- Solid brass construction
- ADA compliant contemporary lever handles
- 4-15/16" (12.5 cm) spout height at outlet
- 7-7/8" (20.0 cm) spout reach (c-c)
- 1.8 gallons (6.7 liters) per minute handshower maximum flow rate
- Intended for use with Newport Brass rough valve kit (Included Accessory) which incorporates the following:
  - Brass valve bodies and quick-connect spout fitting
  - Quarter-turn washerless ceramic disc 3/4" valve cartridges
  - Diverter valve and hoses as needed for handshower

### Product Specification Add "Length Indicator and Color / Finish" suffix to Model number, below.

The Roman Tub with Handshower Deck Trim shall be made of solid brass construction. Roman Tub with Handshower Deck Trim shall incorporate ADA compliant contemporary lever handles. Product shall incorporate a 4-15/16" (12.5 cm) spout height at outlet and a 7-7/8" (20.0 cm) spout reach (c-c). Rough valve kit shall incorporate brass valve bodies with quarter-turn washerless ceramic disc 3/4" valve cartridges, a quick-connect spout fitting and a diverter valve with hoses as needed for handshower. Roman Tub with Handshower Deck Trim shall be Newport Brass Model 3-8307/\_\_\_\_ and Newport Brass rough valve kit shall be 1-658.