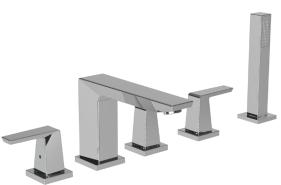

## **Roman Tub with Handshower Deck Trim**

- Solid brass construction
- ADA compliant contemporary lever handles
- 4-15/16" (12.5 cm) spout height at outlet
- 7-7/8" (20.0 cm) spout reach (c-c)
- 1.8 gallons (6.7 liters) per minute handshower maximum flow rate
- Intended for use with Newport Brass rough valve kit (Included Accessory) which incorporates the following:
  - Brass valve bodies and quick-connect spout fitting
  - Quarter-turn washerless ceramic disc 3/4" valve cartridges
  - Diverter valve and hoses as needed for handshower

### Product Specification Add "Length Indicator and Color / Finish" suffix to Model number, below.

The Roman Tub with Handshower Deck Trim shall be made of solid brass construction. Roman Tub with Handshower Deck Trim shall incorporate ADA compliant contemporary lever handles. Product shall incorporate a 4-15/16" (12.5 cm) spout height at outlet and a 7-7/8" (20.0 cm) spout reach (c-c). Rough valve kit shall incorporate brass valve bodies with quarter-turn washerless ceramic disc 3/4" valve cartridges, a quick-connect spout fitting and a diverter valve with hoses as needed for handshower. Roman Tub with Handshower Deck Trim shall be Newport Brass Model 3-8307/\_\_\_\_ and Newport Brass rough valve kit shall be 1-658.