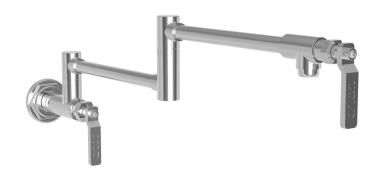

### Features

- Solid brass construction
- Brass valve bodies
- Quarter-turn washerless ceramic disc valve cartridges
- Two-valve, inlet/outlet flow control design
- ADA compliant
- Double-pivot spout with aerated flow
- 4-3/8" (11.1 cm) spout height from wall inlet center
- 21-3/8" (54.3 cm) pivoting spout reach from inlet valve (c-c)
- 3-1/2" (8.9 cm) pivoting inlet valve offset (wall-center)
- For single hole, wall-mounted configurations

#### **Product Specification** Add "Color / Finish" suffix to Model number, below.

The Pot-Filler Faucet shall be made of solid brass construction. Faucet shall incorporate a double-pivot spout with aerated flow and a feature brass valve bodies with quarter-turn washerless ceramic disc valve cartridges. Pot-filler Faucet shall be a two-valve, inlet/outlet flow control design accommodating single-hole, wall-mounted configurations. Product shall incorporate a 4-3/8" (11.1 cm) spout height from wall inlet center and a 21-3/8" (54.3 cm) pivoting spout reach from inlet valve (c-c). Pot-Filler Faucet pivot axis (inlet valve center) offset shall be 3-1/2" (8.9 cm) (wall-center). Faucet shall incorporate ADA compliant lever handles. Pot-Filler Faucet shall be Newport Brass Model 3220-5503/\_\_\_\_.