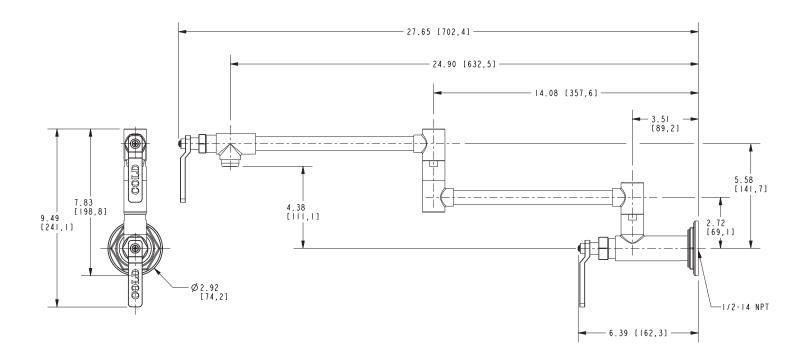

#### **Product Specification** Add "Color / Finish" suffix to Model number, below.

The Pot-Filler Faucet shall be made of solid brass construction. Faucet shall incorporate a double-pivot spout with aerated flow and a feature brass valve bodies with quarter-turn washerless ceramic disc valve cartridges. Pot-filler Faucet shall be a two-valve, inlet/outlet flow control design accommodating single-hole, wall-mounted configurations. Product shall incorporate a 4-3/8" (11.1 cm) spout height from wall inlet center and a 21-3/8" (54.3 cm) pivoting spout reach from inlet valve (c-c). Pot-Filler Faucet pivot axis (inlet valve center) offset shall be 3-1/2" (8.9 cm) (wall-center). Faucet shall incorporate ADA compliant lever handles. Pot-Filler Faucet shall be Newport Brass Model 3220-5503/\_\_\_\_.

### **PRODUCT DIMENSIONS** (Units are in inches)