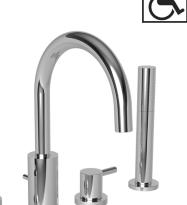

### **Roman Tub with Handshower Deck Trim**

- Solid brass construction
- ADA compliant contemporary lever handles
- 6-15/16" (17.6 cm) spout height at outlet
- 7" (17.8 cm) spout reach (c-c)
- 1.8 gallons (6.7 liters) per minute maximum flow rate showerhead
- Intended for use with Newport Brass rough valve kit (Included Accessory)

### **Specified Model**

| Model  | Description                         | Colors   Finishes |
|--------|-------------------------------------|-------------------|
| 3-8207 | Roman Tub with Handshower Deck Trim | ☐ 15 ☐ 15S ☐ 26   |

### **Colors / Finishes**

- 15: Polished Nickel
- 15S: Satin Nickel PVD
- 26: Polished Chrome