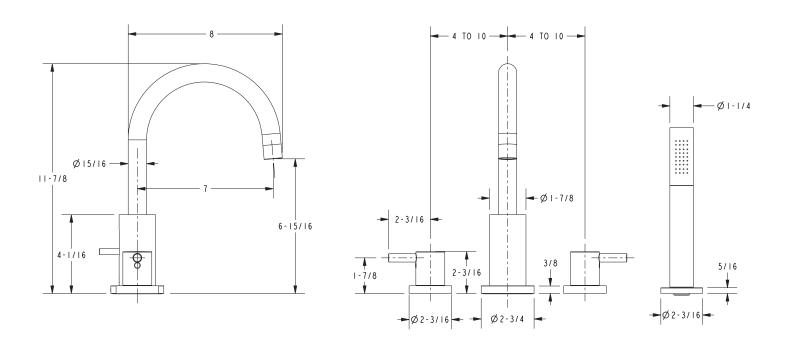

### **Roman Tub with Handshower Deck Trim**

- Solid brass construction
- ADA compliant contemporary lever handles
- 6-15/16" (17.6 cm) spout height at outlet
- 7" (17.8 cm) spout reach (c-c)
- 1.8 gallons (6.7 liters) per minute maximum flow rate showerhead
- Intended for use with Newport Brass rough valve kit (Included Accessory)

### **Product Specification** Add "Length Indicator and Color / Finish" suffix to Model number, below.

The Roman Tub with Handshower Deck Trim shall be made of solid brass construction. Roman Tub with Handshower Deck Trim shall incorporate ADA compliant contemporary lever handles. Product shall incorporate a 6-15/16" (17.6 cm) spout height at outlet and a 7" (17.8 cm) spout reach (c-c). Rough valve kit shall incorporate brass valve bodies with quarter-turn washerless ceramic disc 3/4" valve cartridges, a quick-connect spout fitting and a diverter valve with hoses as needed for handshower. Roman Tub with Handshower Deck Trim shall be Newport Brass Model 3-8207/\_\_\_\_\_ and Newport Brass rough valve kit shall be 1-661.

### **PRODUCT DIMENSIONS** (Units are in inches)