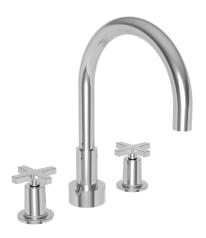

## **DORRANCE**

3-2986

**Roman Tub Deck Trim** 

#### **Features**

- · Solid brass construction
- ADA compliant contemporary cross handles
- 6-7/16" (16.4 cm) spout height at outlet
- 7-7/8" (20.0 cm) spout reach (c-c)
- Intended for use with Newport Brass rough valve kit (Required Accessory) which incorporates the following:
  - Brass valve bodies and quick-connect spout fitting
  - Quarter-turn washerless ceramic disc 3/4" valve cartridges

#### Product Specification: Add "Color / Finish" suffix to Model number, below.

The Roman Tub Deck Trim shall be made of solid brass construction. Roman Tub Deck Trim shall incorporate ADA compliant contemporary cross handles. Product shall incorporate a 6-7/16" (16.4 cm) spout height at outlet and a 7-7/8" (20.0 cm) spout reach (c-c). Rough valve kit shall incorporate brass valve bodies with quarter-turn washerless ceramic disc 3/4" valve cartridges and a quick-connect spout fitting. Roman Tub Deck Trim shall be Newport Brass Model 3-2986/\_\_\_\_ and Newport Brass rough valve kit shall be 1-665.