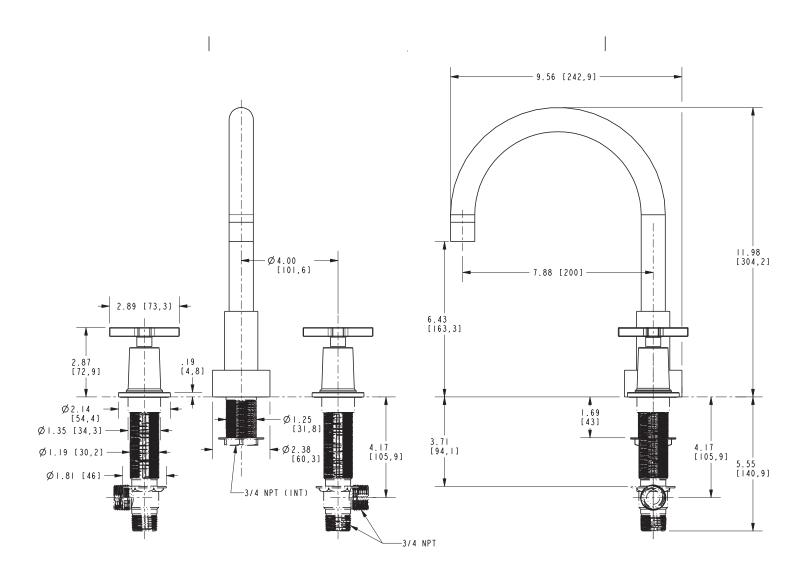

|                                                   |  |

#### Product Specification: Add "Color / Finish" suffix to Model number, below.

The Roman Tub Deck Trim shall be made of solid brass construction. Roman Tub Deck Trim shall incorporate ADA compliant contemporary cross handles. Product shall incorporate a 6-7/16" (16.4 cm) spout height at outlet and a 7-7/8" (20.0 cm) spout reach (c-c). Rough valve kit shall incorporate brass valve bodies with quarter-turn washerless ceramic disc 3/4" valve cartridges and a quick-connect spout fitting. Roman Tub Deck Trim shall be Newport Brass Model 3-2986/\_\_\_\_ and Newport Brass rough valve kit shall be 1-665.

# 3-2986

### **PRODUCT DIMENSIONS** (Units are in inches)