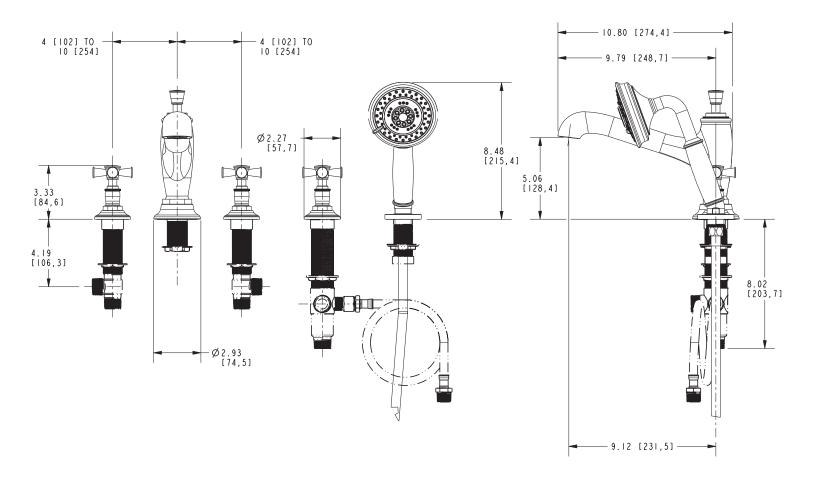

#### **Roman Tub with Handshower Deck Trim**

- Solid brass construction
- ADA compliant traditional cross handles
- 5-1/16" (12.9 cm) spout height at outlet
- 9-1/8" (23.2 cm) spout reach (c-c)
- 1.8 gallons (6.7 liters) per minute handshower maximum flow rate
- Intended for use with Newport Brass rough valve kit (Required Accessory) which incorporates the following:
  - Brass valve bodies and quick-connect spout fitting
  - Quarter-turn washerless ceramic disc 3/4" valve cartridges
  - Diverter valve and hoses as needed for handshower

### Product Specification: Add "Color / Finish" suffix to Model number, below.

The Roman Tub with Handshower Deck Trim shall be made of solid brass construction. Roman Tub with Handshower Deck Trim shall incorporate ADA compliant traditional cross handles. Product shall incorporate a 5-1/6" (12.9 cm) spout height at outlet and a 9-1/8" (23.2 cm) spout reach (c-c). Rough valve kit shall incorporate brass valve bodies with quarter-turn washerless ceramic disc 3/4" valve cartridges, a quick-connect spout fitting and a diverter valve with hoses as needed for handshower. Roman Tub with Handshower Deck Trim shall be Newport Brass Model 3-2907/\_\_\_\_\_ and Newport Brass rough valve kit shall be 1-666.

## **PRODUCT DIMENSIONS** (Units are in inches)