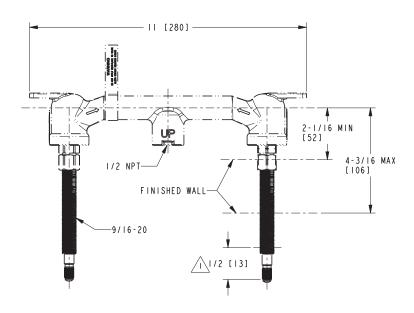

#### **Required Accesssory**

| Application  | Wall Lavatory Valve  |
|--------------|----------------------|
| Description  | 2-Cartridge Assembly |
| Inlet/Outlet | 1/2"                 |
| Part Number  | 1-532T               |
| Image        |                      |

### **PRODUCT DIMENSIONS** (Units are in inches)