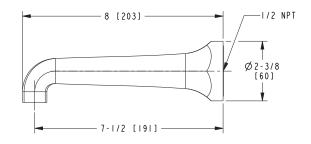

#### **Features**

- Solid brass construction
- ADA compliant traditional lever handles
- 7-1/2" (19.1 cm) spout reach (wall-to-center)
- 1/2" NPT spout inlet fitting
- Intended for use with Newport Brass rough valve as specified (Required Accessory)
- Rough valve incorporates a brass valve body assembly
- Rough valve incorporates quarter-turn washerless ceramic disc valve cartridges

#### **Product Specification** Add "Color / Finish" suffix to Model number, below.

The Wall-Mounted Lavatory Faucet shall be made of solid brass construction. Wall-Mounted Lavatory Faucet shall incorporate ADA compliant lever handles and a 7-1/2" (19.1 cm) spout (wall-to-center) that incorporates a 1/2" NPT inlet fitting. Rough valve shall incorporate a brass valve body assembly and quarter-turn washerless ceramic disc valve cartridges. Wall-Mounted Lavatory Faucet shall be Newport Brass Model 3-1201/\_\_\_\_ and Newport Brass rough valve shall be 1-532T.

### **PRODUCT DIMENSIONS** (Units are in inches)