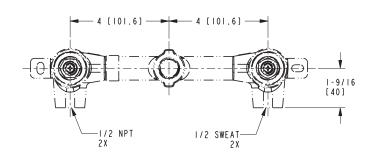

|
| Description  | 2-Cartridge Assembly |
| Inlet/Outlet | 1/2"                 |
| Part Number  | 1-532T               |
| Image        |                      |

#### **Product Specification** Add "Color / Finish" suffix to Model number, below.

The Wall-Mounted Lavatory Faucet shall be made of solid brass construction. Wall-Mounted Lavatory Faucet shall incorporate ADA compliant lever handles and a 7-1/2" (19.1 cm) spout (wall-to-center) that incorporates a 1/2" NPT inlet fitting. Rough valve shall incorporate a brass valve body assembly and quarter-turn washerless ceramic disc valve cartridges. Wall-Mounted Lavatory Faucet shall be Newport Brass Model 3-1201/\_\_\_\_ and Newport Brass rough valve shall be 1-532T.

# 3-1201

### **PRODUCT DIMENSIONS** (Units are in inches)

#### 









# Metropole Wall-Mounted Lavatory Faucet **3-1201**



t: 949.417.5207 | www.newportbrass.com ©2018 Brasstech, Inc.