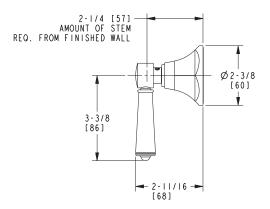

--|
| Description  | 2-Cartridge Assembly |
| Inlet/Outlet | 1/2"                 |
| Part Number  | 1-532T               |
| Image        |                      |

#### **Product Specification** Add "Color / Finish" suffix to Model number, below.

The Wall-Mounted Lavatory Faucet shall be made of solid brass construction. Wall-Mounted Lavatory Faucet shall incorporate ADA compliant lever handles and a 7-1/2" (19.1 cm) spout (wall-to-center) that incorporates a 1/2" NPT inlet fitting. Rough valve shall incorporate a brass valve body assembly and quarter-turn washerless ceramic disc valve cartridges. Wall-Mounted Lavatory Faucet shall be Newport Brass Model 3-1201/\_\_\_\_ and Newport Brass rough valve shall be 1-532T.

# 3-1201

### **PRODUCT DIMENSIONS** (Units are in inches)

#### 









# Metropole Wall-Mounted Lavatory Faucet **3-1201**



t: 949.417.5207 | www.newportbrass.com ©2018 Brasstech, Inc.