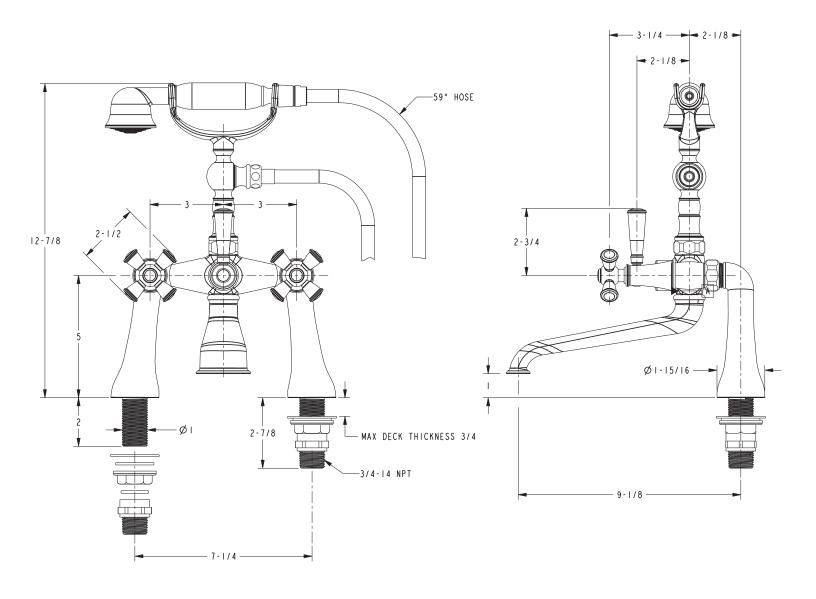

☐ 26 ☐ Other |

#### Product Specification: Add "Color / Finish" suffix to Model number, below.

The Exposed Tub and Handshower Set shall be made of solid brass construction and incorporate quarter-turn washerless ceramic disc valve cartridges. Exposed Tub and Handshower Set shall incorporate a lever diverter and ADA complaint cross handles. Product shall be designed for deck-mounted configurations. Product shall have a 9-1/8" (23.2 cm) tub spout reach (c-c) and 3/4" NPT deck-mounted hot/cold inlet fittings. Product shall feature a solid brass handshower having a diameter of 2" (5.1 cm) and a 1.8 gallons (6.7 liters) per minute maximum flow rate. Exposed Tub and Handshower Set shall be Newport Brass Model 2400-4272/\_\_\_\_.

# 2400-4272

### **PRODUCT DIMENSIONS** (Units are in inches)