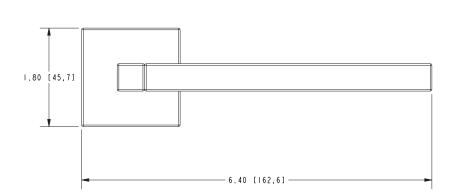

shed Chrome

• Other: Refer to the Newport Brass catalog for additional color/finish options.

| Specified Model |                      |                               |
|-----------------|----------------------|-------------------------------|
| Model           | Description          | Colors   Finishes             |
| 2020-1570       | Toilet Tissue Holder | □ 10B □ 15 □ 15S □ 26 □ Other |

## Product Specification Add "Color / Finish" suffix to Model number, below.

The Toilet Tissue Holder shall be made of solid metal construction and incorporate a single-post, open roller design. Toilet Tissue Holder shall complement Newport Brass Cube 2 product series. Toilet Tissue Holder shall be Newport Brass Model 2020-1570/\_\_\_\_\_.

# 2020-1570

## PRODUCT DIMENSIONS (Units are in inches)