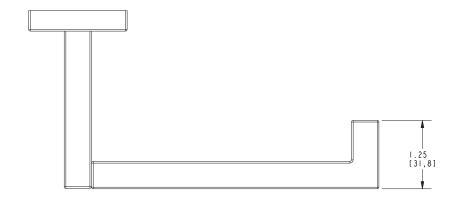

lished Chrome

• Other: Refer to the Newport Brass catalog for additional color/finish options.

| Specified Model |                      |                               |
|-----------------|----------------------|-------------------------------|
| Model           | Description          | Colors   Finishes             |
| 2020-1570       | Toilet Tissue Holder | □ 10B □ 15 □ 15S □ 26 □ Other |

## Product Specification Add "Color / Finish" suffix to Model number, below.

The Toilet Tissue Holder shall be made of solid metal construction and incorporate a single-post, open roller design. Toilet Tissue Holder shall complement Newport Brass Cube 2 product series. Toilet Tissue Holder shall be Newport Brass Model 2020-1570/\_\_\_\_\_.

# 2020-1570

## PRODUCT DIMENSIONS (Units are in inches)