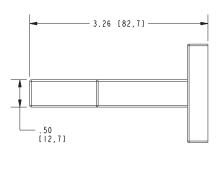

ed Chrome

• Other: Refer to the Newport Brass catalog for additional color/finish options.

| Specified Model |                      |                               |
|-----------------|----------------------|-------------------------------|
| Model           | Description          | Colors   Finishes             |
| 2020-1570       | Toilet Tissue Holder | □ 10B □ 15 □ 15S □ 26 □ Other |

## Product Specification Add "Color / Finish" suffix to Model number, below.

The Toilet Tissue Holder shall be made of solid metal construction and incorporate a single-post, open roller design. Toilet Tissue Holder shall complement Newport Brass Cube 2 product series. Toilet Tissue Holder shall be Newport Brass Model 2020-1570/\_\_\_\_\_.

# 2020-1570

## PRODUCT DIMENSIONS (Units are in inches)