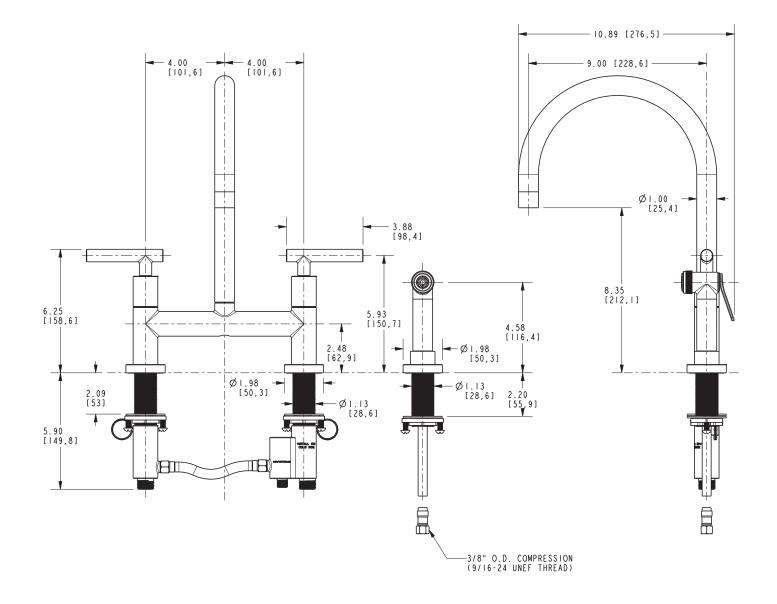

### **PRODUCT DIMENSIONS** (Units are in inches)

## Bridge Style Kitchen Faucet with Sidespray

- Solid brass construction
- Bridge-style brass valve bodies
- Quarter-turn washerless ceramic disc valve cartridges
- ADA compliant contemporary lever handles
- Swivel spout assembly with integral diverter assembly
- Solid brass pull-out sidespray assembly
- 8-3/8" (21.2 cm) spout height at outlet
- 9" (22.8 cm) spout reach (c-c)
- For 8" (20.3 cm) centers
- 1.8 gallons (6.8 liters) per minute maximum flow rate

#### **Product Specification** Add "Color / Finish" suffix to Model number, below.

The BrThe Bridge Style Kitchen Faucet shall be made of solid brass construction. Faucet shall incorporate a swivel spout assembly with integral side-spray diverter assembly and feature bridge-style brass valve bodies with quarter-turn washerless ceramic disc valve cartridges. Faucet shall have a 1.8 gallons (6.8 liters) per minute maximum flow rate. Product shall be for 8" (20.3 cm) centers. Product shall incorporate a 8-3/8" (21.2 cm) spout height at outlet and a 9" (22.8 cm) spout reach (c-c). Faucet shall incorporate ADA compliant contemporary lever handles. Bridge-Style Kitchen Faucet with Sidespray shall be Newport Brass Model 1500-5413/\_\_\_\_\_.