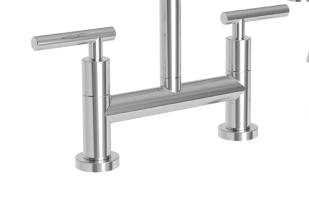

## Bridge Style Kitchen Faucet with Sidespray

- Solid brass construction
- Bridge-style brass valve bodies
- Quarter-turn washerless ceramic disc valve cartridges
- ADA compliant contemporary lever handles
- Swivel spout assembly with integral diverter assembly
- Solid brass pull-out sidespray assembly
- 8-3/8" (21.2 cm) spout height at outlet
- 9" (22.8 cm) spout reach (c-c)
- For 8" (20.3 cm) centers
- 1.8 gallons (6.8 liters) per minute maximum flow rate

#### **Product Specification** Add "Color / Finish" suffix to Model number, below.

The BrThe Bridge Style Kitchen Faucet shall be made of solid brass construction. Faucet shall incorporate a swivel spout assembly with integral side-spray diverter assembly and feature bridge-style brass valve bodies with quarter-turn washerless ceramic disc valve cartridges. Faucet shall have a 1.8 gallons (6.8 liters) per minute maximum flow rate. Product shall be for 8" (20.3 cm) centers. Product shall incorporate a 8-3/8" (21.2 cm) spout height at outlet and a 9" (22.8 cm) spout reach (c-c). Faucet shall incorporate ADA compliant contemporary lever handles. Bridge-Style Kitchen Faucet with Sidespray shall be Newport Brass Model 1500-5413/\_\_\_\_\_.