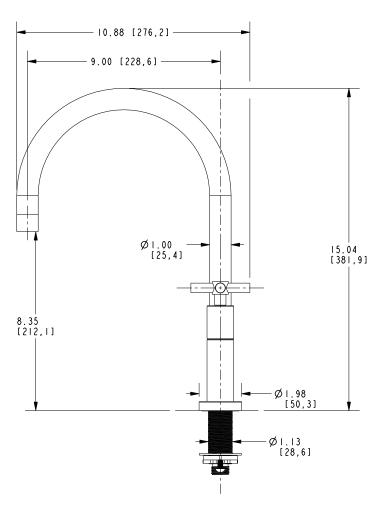

aucet | ☐ 10B ☐ 15 ☐ 15S ☐ 26 ☐ Other |

### **Product Specification** Add "Color / Finish" suffix to Model number, below.

The Bridge Style Kitchen Faucet shall be made of solid brass construction. Faucet shall incorporate a swivel spout assembly and feature bridge-style brass valve bodies with quarter-turn washerless ceramic disc valve cartridges. Faucet shall have a 1.8 gallons (6.8 liters) per minute maximum flow rate. Product shall be for 8" (20.3 cm) centers. Product shall incorporate a 8-3/8" (21.2 cm) spout height at outlet and a 9" (22.8 cm) spout reach (c-c). Faucet shall incorporate ADA compliant contemporary cross handles. Bridge-Style Kitchen Faucet with Sidespray shall be Newport Brass Model 1500-5402/\_\_\_\_.

# 1500-5402

## **PRODUCT DIMENSIONS** (Units are in inches)