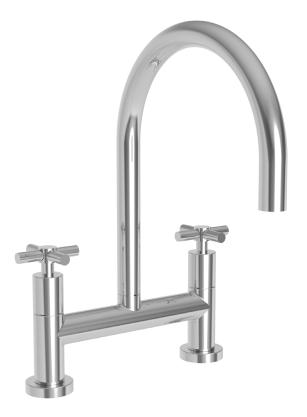

# **Bridge Style Kitchen Faucet**

1500-5402

| Specified Model |                             |                               |
|-----------------|-----------------------------|-------------------------------|
| Model           | Description                 | Colors   Finishes             |
| 1500-5402       | Bridge Style Kitchen Faucet | ☐ 10B ☐ 15 ☐ 15S ☐ 26 ☐ Other |

### **Product Specification** Add "Color / Finish" suffix to Model number, below.

The Bridge Style Kitchen Faucet shall be made of solid brass construction. Faucet shall incorporate a swivel spout assembly and feature bridge-style brass valve bodies with quarter-turn washerless ceramic disc valve cartridges. Faucet shall have a 1.8 gallons (6.8 liters) per minute maximum flow rate. Product shall be for 8" (20.3 cm) centers. Product shall incorporate a 8-3/8" (21.2 cm) spout height at outlet and a 9" (22.8 cm) spout reach (c-c). Faucet shall incorporate ADA compliant contemporary cross handles. Bridge-Style Kitchen Faucet with Sidespray shall be Newport Brass Model 1500-5402/\_\_\_\_.