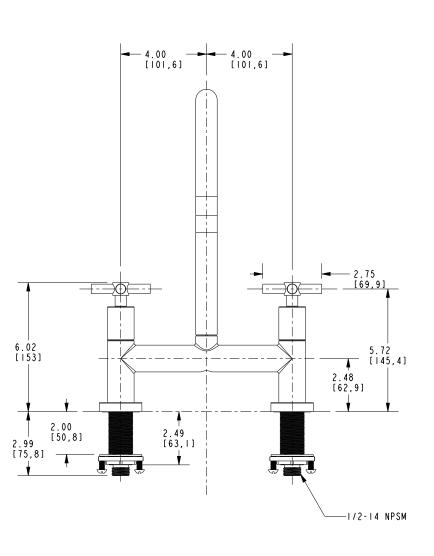

Faucet | ☐ 10B ☐ 15 ☐ 15S ☐ 26 ☐ Other |

### **Product Specification** Add "Color / Finish" suffix to Model number, below.

The Bridge Style Kitchen Faucet shall be made of solid brass construction. Faucet shall incorporate a swivel spout assembly and feature bridge-style brass valve bodies with quarter-turn washerless ceramic disc valve cartridges. Faucet shall have a 1.8 gallons (6.8 liters) per minute maximum flow rate. Product shall be for 8" (20.3 cm) centers. Product shall incorporate a 8-3/8" (21.2 cm) spout height at outlet and a 9" (22.8 cm) spout reach (c-c). Faucet shall incorporate ADA compliant contemporary cross handles. Bridge-Style Kitchen Faucet with Sidespray shall be Newport Brass Model 1500-5402/\_\_\_\_.

# 1500-5402

## **PRODUCT DIMENSIONS** (Units are in inches)