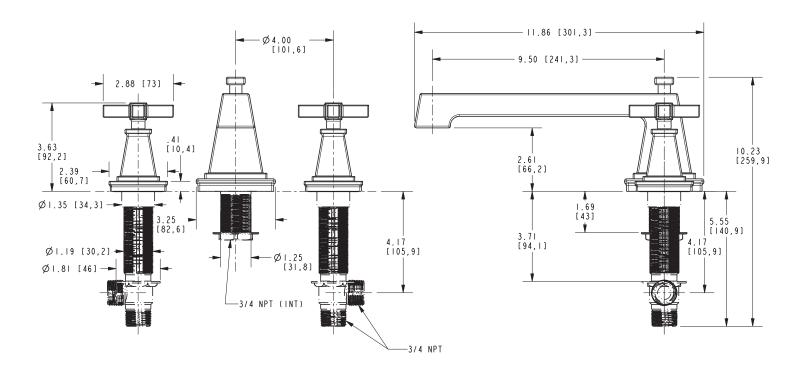

## **PRODUCT DIMENSIONS** (Units are in inches)

#### **Features**

- · Solid brass construction
- · ADA compliant traditional cross handles
- 2.61" (6.6 cm) spout height at outlet
- 9.5" (24.1 cm) spout reach (c-c)
- Intended for use with Newport Brass rough valve kit (Required Accessory) which incorporates the following:
  - Brass valve bodies and quick-connect spout fitting
  - Quarter-turn washerless ceramic disc 3/4" valve cartridges

## Product Specification: Add "Color / Finish" suffix to Model number, below.

The Roman Tub Deck Trim shall be made of solid brass construction. Roman Tub Deck Trim shall incorporate ADA compliant traditional cross handles. Product shall incorporate a 2.61" (6.6 cm) spout height at outlet and a 9.5" (24.1 cm) spout reach (c-c). Rough valve kit shall incorporate brass valve bodies with quarter-turn washerless ceramic disc 3/4" valve cartridges and a spout nipple. Roman Tub Deck Trim shall be Newport Brass Model 3-3156/\_\_\_\_ and Newport Brass rough valve kit shall be 1-665.