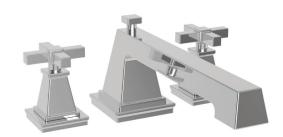

**Roman Tub Deck Trim** 

## Product Specification: Add "Color / Finish" suffix to Model number, below.

The Roman Tub Deck Trim shall be made of solid brass construction. Roman Tub Deck Trim shall incorporate ADA compliant traditional cross handles. Product shall incorporate a 2.61" (6.6 cm) spout height at outlet and a 9.5" (24.1 cm) spout reach (c-c). Rough valve kit shall incorporate brass valve bodies with quarter-turn washerless ceramic disc 3/4" valve cartridges and a spout nipple. Roman Tub Deck Trim shall be Newport Brass Model 3-3156/\_\_\_\_ and Newport Brass rough valve kit shall be 1-665.