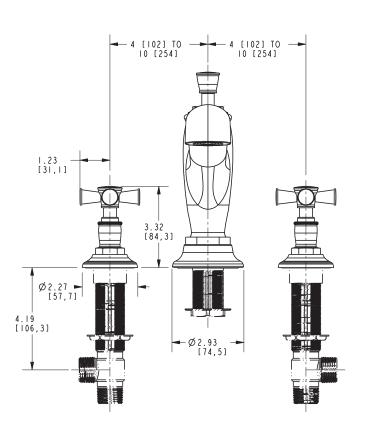

# Specified Model Model Description Colors | Finishes 3-2906 Roman Tub Deck Trim 10B 15 26 Other

| Required Accessory |                                                   |
|--------------------|---------------------------------------------------|
| Application        | Deck Tub Valve                                    |
| Description        | 3-Valve Assembly With Quick Connect Spout Adapter |
| Inlet/Outlet Size  | 3/4"                                              |
| Part Number        | 1-665                                             |
| Image              | SAT 183                                           |

# PRODUCT DIMENSIONS (Units are in inches)