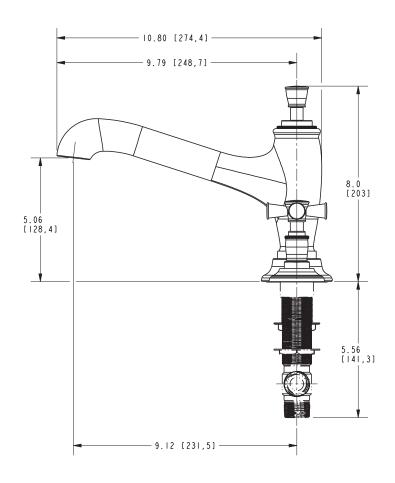

#### **Features**

- Solid brass construction
- ADA compliant traditional cross handles
- 5-1/16" (12.9 cm) spout height at outlet
- 9-1/8" (23.2 cm) spout reach (c-c)
- Intended for use with Newport Brass rough valve kit (Required Accessory) which incorporates the following:
- Brass valve bodies and quick-connect spout fitting
- Quarter-turn washerless ceramic disc 3/4" valve cartridges

### Product Specification Add "Color / Finish" suffix to Model number, below.

The Roman Tub with Handshower Deck Trim shall be made of solid brass construction. Roman Tub with Handshower Deck Trim shall incorporate ADA compliant traditional cross handles. Product shall incorporate a 5-1/6" (12.9 cm) spout height at outlet and a 9-1/8" (23.2 cm) spout reach (c-c). Rough valve kit shall incorporate brass valve bodies with quarter-turn washerless ceramic disc 3/4" valve cartridges and a quick-connect spout fitting. Roman Tub Deck Trim shall be Newport Brass Model 3-2906/\_\_\_\_ and Newport Brass rough valve kit shall be 1-665.

# PRODUCT DIMENSIONS (Units are in inches)