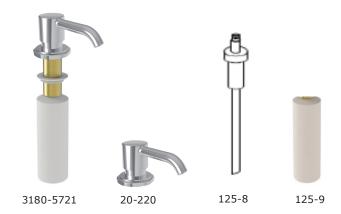

# Soap/Lotion Dispenser 3190-5721

Also 20-220, 125-8 and 125-9

#### **Colors / Finishes**

10B: Oil Rubbed Bronze
15: Polished Nickel
15S: Satin Nickel - PVD
26: Polished Chrome

• Other: Refer to the Newport Brass catalog for additional color/finish options.

| Specified Model |                                     |                               |
|-----------------|-------------------------------------|-------------------------------|
| Model           | Description                         | Colors   Finishes             |
| 3190-5721       | Soap/Lotion Dispenser               | ☐ 10B ☐ 15 ☐ 15S ☐ 26 ☐ Other |
| 20-220          | Soap / Lotion Replacement Pump Head | ☐ 10B ☐ 15 ☐ 15S ☐ 26 ☐ Other |
| 125-8           | Soap / Lotion Replacement Pump      |                               |
| 125-9           | Soap / Lotion Replacement Bottle    |                               |