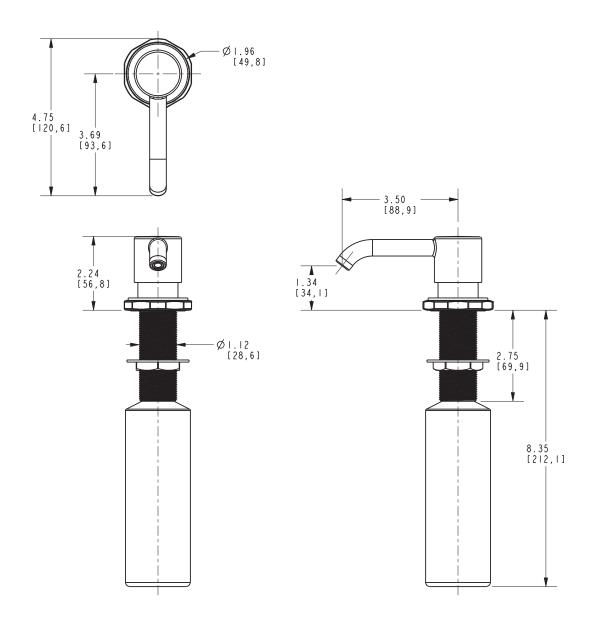

## **PRODUCT DIMENSIONS** (Units are in inches)

#### **Features**

- Solid brass construction
- One piece cast spout design
- Base with integral O-ring deck seal
- Removable spout for above deck refilling
- 13 fluid oz. (384 ml) capacity bottle included
- 1-3/8" (3.5 cm) spout height at outlet
- 3-1/2" (8.9 cm) spout reach (c-c)
- Complements Heaney Series

### Product Specification Add "Color / Finish" suffix to Model number, below.

The Soap / Lotion Dispenser shall be made of solid brass construction. Dispenser shall incorporate a removable top spout assembly for easy refilling access. Dispenser shall incorporate a refillable 13 fluid ounce (384 ml) capacity container. Product shall incorporate a 1-3/8" (3.5 cm) spout height at outlet and a 3-1/2" (8.9 cm) spout reach (c-c). Soap / Lotion Dispenser shall be Newport Brass Model 3190-5721/\_\_\_\_\_.