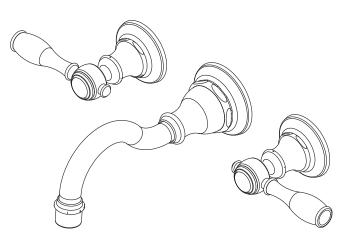

## **Wall-Mounted Lavatory Faucet**

3-1771

### **Product Specification:**

Add "Color / Finish" suffix to model number, below.

The Wall-Mounted Lavatory Faucet shall be made of solid brass construction. Wall-Mounted Lavatory Faucet shall incorporate ADA compliant lever handles and a 7-5/8" (19.4 cm) spout (wall-to-center) that incorporates a 1/2" NPT inlet fitting. Rough valve shall incorporate a brass valve body assembly and quarter-turn washerless ceramic disc valve cartridges. Wall-Mounted Lavatory Faucet shall be Newport Brass Model 3-1771/\_\_\_\_\_ and Newport Brass rough valve shall be 1-532.