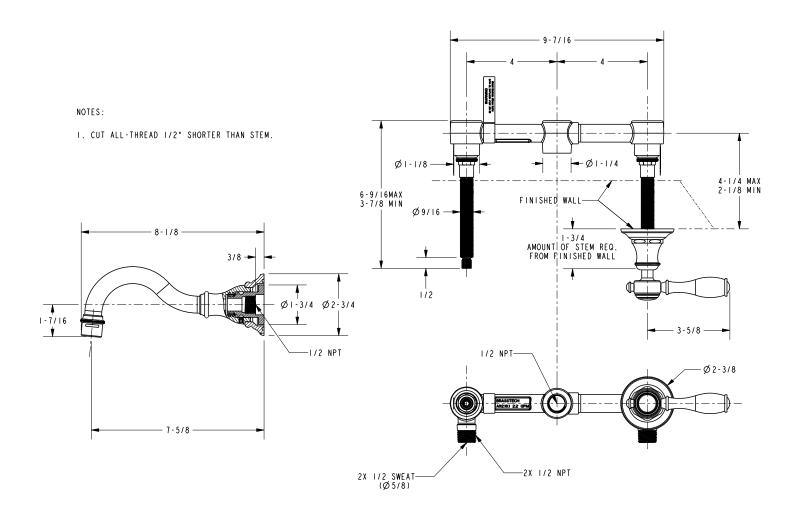

|                                       |                     |                                       |                     |

### **Product Specification:**

Add "Color / Finish" suffix to model number, below.

The Wall-Mounted Lavatory Faucet shall be made of solid brass construction. Wall-Mounted Lavatory Faucet shall incorporate ADA compliant lever handles and a 7-5/8" (19.4 cm) spout (wall-to-center) that incorporates a 1/2" NPT inlet fitting. Rough valve shall incorporate a brass valve body assembly and quarter-turn washerless ceramic disc valve cartridges. Wall-Mounted Lavatory Faucet shall be Newport Brass Model 3-1771/\_\_\_\_\_ and Newport Brass rough valve shall be 1-532.

# 3-1771

## **Product Dimensions** (units are in inches)