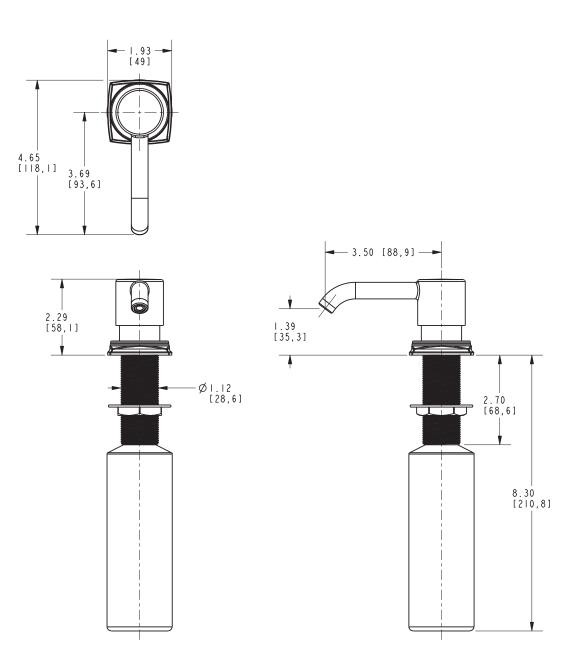

### **PRODUCT DIMENSIONS** (Units are in inches)

### **Features**

- Solid brass construction
- One piece cast spout design
- Base with integral O-ring deck seal
- Removable spout for above deck refilling
- 13 fluid oz. (384 ml) capacity bottle included
- 1-3/8" (3.5 cm) spout height at outlet
- 3-1/2" (8.9 cm) spout reach (c-c)
- Complements Zemora Series

### **Product Specification** Add "Color / Finish" suffix to Model number, below.

The Soap / Lotion Dispenser shall be made of solid brass construction. Dispenser shall incorporate a removable top spout assembly for easy refilling access. Dispenser shall incorporate a refillable 13 fluid ounce (384 ml) capacity container. Product shall incorporate a 1-3/8" (3.5 cm) spout height at outlet and a 3-1/2" (8.9 cm) spout reach (c-c). Soap / Lotion Dispenser shall be Newport Brass Model  $3160-5721/_{---}$ .