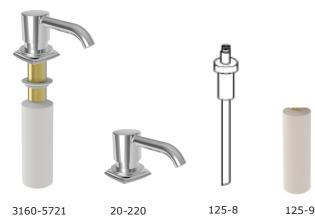

# Soap/Lotion Dispenser 3160-5721

Also 20-220, 125-8 and 125-9

### **Specified Model**

| Model     | Description                         | Colors   Finishes             |
|-----------|-------------------------------------|-------------------------------|
| 3160-5721 | Soap/Lotion Dispenser               | □ 10B □ 15 □ 15S □ 26 □ Other |
| 20-220    | Soap / Lotion Replacement Pump Head | □ 10B □ 15 □ 15S □ 26 □ Other |
| 125-8     | Soap / Lotion Replacement Pump      |                               |
| 125-9     | Soap / Lotion Replacement Bottle    |                               |