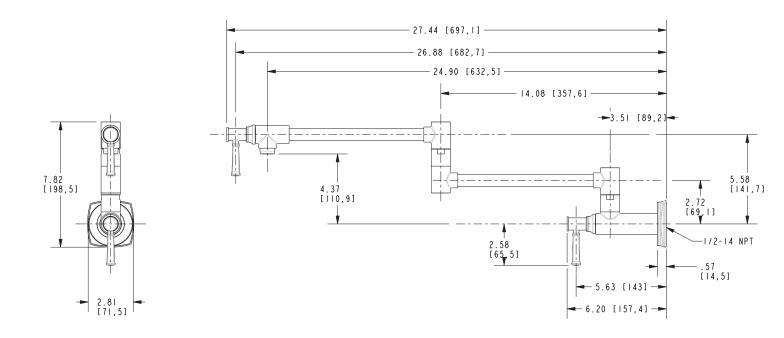

id brass construction. Faucet shall incorporate a double-pivot spout with aerated flow and a feature brass valve bodies with quarter-turn washerless ceramic disc valve cartridges. Pot-filler Faucet shall be a two-valve, inlet/outlet flow control design accommodating single-hole, wall-mounted configurations. Product shall incorporate a 4-3/8" (11.1 cm) spout height from wall inlet center and a 21-3/8" (54.3 cm) pivoting spout reach from inlet valve (c-c). Pot-Filler Faucet pivot axis (inlet valve center) offset shall be 3-1/2" (8.9 cm) (wall-center). Faucet shall incorporate ADA compliant transitional lever handles. Pot-Filler Faucet shall be Newport Brass Model 3160-5503/\_\_\_\_.



## ZEMORA

**Pot Filler Faucet** 

3160-5503

### 3160-5503

**PRODUCT DIMENSIONS** (Units are in inches)



### Zemora Pot Filler Faucet 3160-5503



t: 949.417.5207 | www.newportbrass.com ©2019 Brasstech, Inc.

Page 2 of 2 Spec\_3160-5503