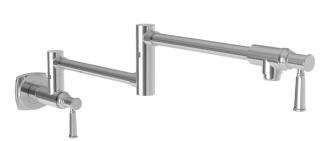

#### **Features**

- Solid brass construction
- Brass valve bodies
- Quarter-turn washerless ceramic disc valve cartridges
- Two-valve, inlet/outlet flow control design
- ADA compliant transitional lever handles
- Double-pivot spout with aerated flow
- 4-3/8" (11.1 cm) spout height from wall inlet center
- 21-3/8" (54.3 cm) pivoting spout reach from inlet valve (c-c)
- 3-1/2" (8.9 cm) pivoting inlet valve offset (wall-center)
- For single hole, wall-mounted configurations

#### **Product Specification** Add "Color / Finish" suffix to Model number, below.

The Pot-Filler Faucet shall be made of solid brass construction. Faucet shall incorporate a double-pivot spout with aerated flow and a feature brass valve bodies with quarter-turn washerless ceramic disc valve cartridges. Pot-filler Faucet shall be a two-valve, inlet/outlet flow control design accommodating single-hole, wall-mounted configurations. Product shall incorporate a 4-3/8" (11.1 cm) spout height from wall inlet center and a 21-3/8" (54.3 cm) pivoting spout reach from inlet valve (c-c). Pot-Filler Faucet pivot axis (inlet valve center) offset shall be 3-1/2" (8.9 cm) (wall-center). Faucet shall incorporate ADA compliant transitional lever handles. Pot-Filler Faucet shall be Newport Brass Model 3160-5503/\_\_\_\_.

## ZEMORA

**Pot Filler Faucet** 

3160-5503