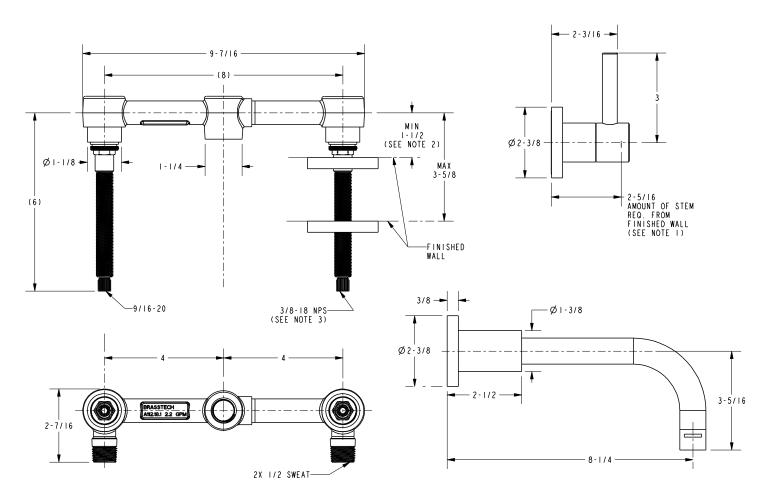

## **Product Dimensions** (units are in inches)

- I. CUT ALL-THREAD 1/2" SHORTER THAN STEM
  2. MUST CUT 3/8 SPOUT NIPPLE TO DIMENSION SHOWN AT MIN. FINISHED WALL
  3. USE NSF TEFLON TAPE TO SEAL THREADS BETWEEN SPOUT AND OUTLET