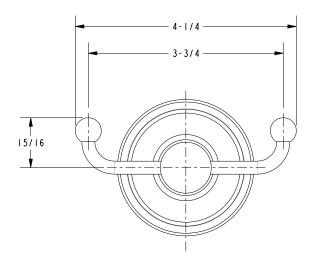

hes**

- 15: Polished Nickel
- 15S: Satin Nickel
- 26: Polished Chrome10B: Oil Rubbed Bronze
- Other: Refer to the Newport Brass catalog for additional color/finish options.



| Specified Model |                  |                               |
|-----------------|------------------|-------------------------------|
| Model           | Description      | Colors   Finishes             |
| 30-13           | Double Robe Hook | □ 15 □ 15S □ 26 □ 10B □ Other |

#### Product Specification: Add "Color / Finish" Suffix to Model Number Below.

The Double Robe Hook shall be made of solid brass construction. Double Robe Hook shall complement Newport Brass Astaire product series. Double Robe Hook shall be Newport Brass Model 30-13/\_\_\_\_.

# 30-13

### **Product Dimensions** (units are in inches)