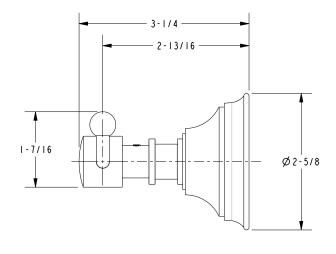

s**

- 15: Polished Nickel
- 15S: Satin Nickel
- 26: Polished Chrome10B: Oil Rubbed Bronze
- Other: Refer to the Newport Brass catalog for additional color/finish options.



| Specified Model |                  |                               |
|-----------------|------------------|-------------------------------|
| Model           | Description      | Colors   Finishes             |
| 30-13           | Double Robe Hook | □ 15 □ 15S □ 26 □ 10B □ Other |

#### Product Specification: Add "Color / Finish" Suffix to Model Number Below.

The Double Robe Hook shall be made of solid brass construction. Double Robe Hook shall complement Newport Brass Astaire product series. Double Robe Hook shall be Newport Brass Model 30-13/\_\_\_\_.

# 30-13

### **Product Dimensions** (units are in inches)