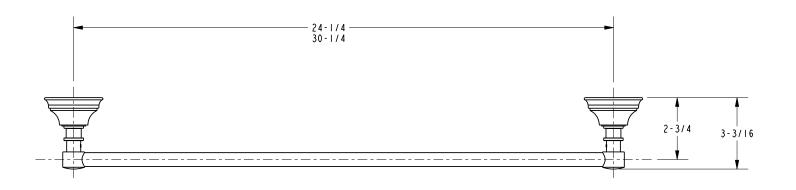

#### **Colors / Finishes**

15: Polished Nickel
15S: Satin Nickel
26: Polished Chrome
ORB: Oil Rubbed Bronze

• Other: Refer to the Newport Brass catalog for additional color/finish options.

| Specified Model |               |                               |  |
|-----------------|---------------|-------------------------------|--|
| Model           | Description   | Colors   Finishes             |  |
| 30-02           | 24" Towel Bar | ☐ 15 ☐ 15S ☐ 26 ☐ 10B ☐ Other |  |
| 30-03           | 30" Towel Bar | ☐ 15 ☐ 15S ☐ 26 ☐ 10B ☐ Other |  |
|                 |               |                               |  |
|                 |               |                               |  |
|                 |               |                               |  |
|                 |               |                               |  |

## **Product Dimensions** (units are in inches)