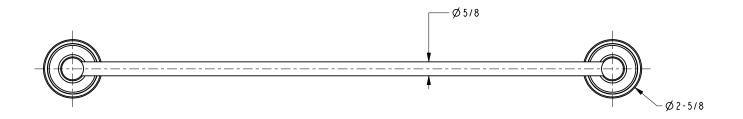

|                               |  |
|                 |               |                               |  |
|                 |               |                               |  |
|                 |               |                               |  |

| Product Specification: | Add "Length Indicator and Color / Finish" suffix to Model number, below |
|------------------------|-------------------------------------------------------------------------|
|------------------------|-------------------------------------------------------------------------|

The Towel Bar shall be made of solid brass construction. Towel Bar shall complement Newport Brass Astaire product series. Towel Bar shall be Newport Brass Model  $30-0\_/\_\_$ .

## 30-02

## **Product Dimensions** (units are in inches)