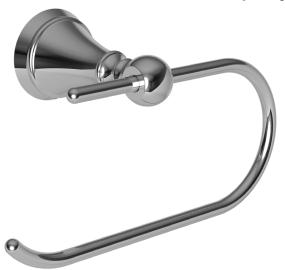

### **Toilet Tissue Holder**

80-27

#### **Features**

- Solid metal construction
- Single-post, open roller design
- Complements Newport 365 Fairlynn product series