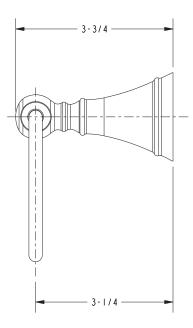

ons

#### **Colors / Finishes**

09: Old World Bronze15: Polished Nickel15S: Satin Nickel - PVD26: Polished Chrome



| Specified Model |                      |                      |
|-----------------|----------------------|----------------------|
| Model           | Description          | Colors   Finishes    |
| 80-27           | Toilet Tissue Holder | □ 09 □ 15 □ 15S □ 26 |

## Product Specification Add "Length Indicator and Color / Finish" suffix to Model number, below.

The Toilet Tissue Holder shall be made of solid metal construction and incorporate a single-post, open roller design. Toilet Tissue Holder shall complement Newport 365 Fairlynn product series. Toilet Tissue Holder shall be Newport 365 Model 80-27/\_\_\_\_.

# 80-27

## **PRODUCT DIMENSIONS** (Units are in inches)