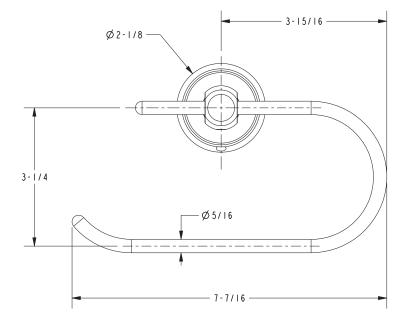

tions

#### **Colors / Finishes**

09: Old World Bronze15: Polished Nickel15S: Satin Nickel - PVD26: Polished Chrome



| Specified Model |                      |                      |
|-----------------|----------------------|----------------------|
| Model           | Description          | Colors   Finishes    |
| 80-27           | Toilet Tissue Holder | □ 09 □ 15 □ 15S □ 26 |

## Product Specification Add "Length Indicator and Color / Finish" suffix to Model number, below.

The Toilet Tissue Holder shall be made of solid metal construction and incorporate a single-post, open roller design. Toilet Tissue Holder shall complement Newport 365 Fairlynn product series. Toilet Tissue Holder shall be Newport 365 Model 80-27/\_\_\_\_.

# 80-27

## **PRODUCT DIMENSIONS** (Units are in inches)