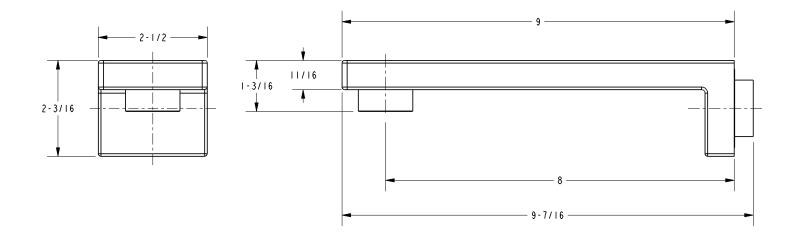

# 8-030

**Product Dimensions** (units are in inches)

Newport Bath Wall Tub Spout 8-030

page 2 of 2 spec\_8-030

t: 949.417.5207 | www.newportbrass.com ©2011 Brasstech, Inc.