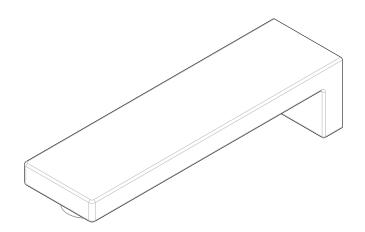

## **NEWPORT BATH**

Wall Tub Spout

8-030

### **Features**

- Solid brass construction
- 9" (22.9 cm) spout length
- 3/4" NPT inlet fitting

#### Product Specification: Add Length Indicator and/or "Color / Finish" Suffix to Model Number Below.

The Wall-Mounted Tub Spout shall be made of solid brass construction. Tub spout shall have a length of 9" (22.9 cm) and incorporate a 3/4" NPT inlet fitting. Tub Spout shall be Newport Brass Model 8-030/\_\_\_\_.