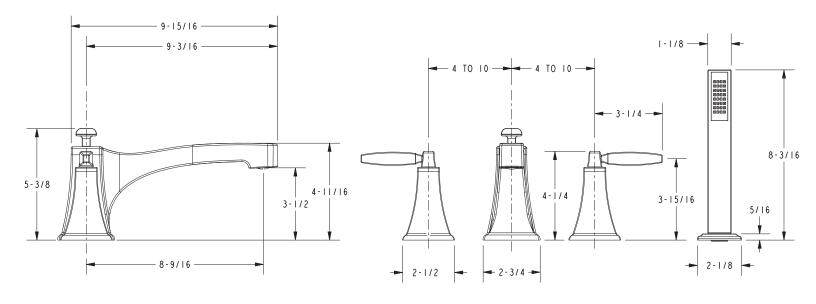

## **PRODUCT DIMENSIONS** (Units are in inches)

## **Roman Tub with Handshower Deck Trim**

- Solid brass construction
- ADA compliant contemporary lever handles
- 3-1/2" (8.9 cm) spout height at outlet
- 8-9/16" (21.7 cm) spout reach (c-c)
- Intended for use with Newport Brass rough valve kit (Included Accessory)

## **Product Specification** Add "Length Indicator and Color / Finish" suffix to Model number, below.

The Roman Tub with Handshower Deck Trim shall be made of solid brass construction. Roman Tub with Handshower Deck Trim shall incorporate ADA compliant contemporary lever handles. Product shall incorporate a 3-1/2" (8.9 cm) spout height at outlet and a 8-9/16" (21.7 cm) spout reach (c-c). Rough valve kit shall incorporate brass valve bodies with quarter-turn washerless ceramic disc 3/4" valve cartridges, a quick-connect spout fitting and a diverter valve with hoses as needed for handshower. Roman Tub with Handshower Deck Trim shall be Newport Brass Model 3-8107/\_\_\_\_ and Newport Brass rough valve kit shall be 1-660.