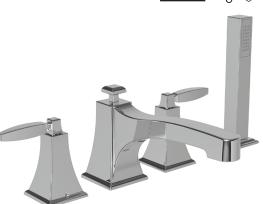

## **Roman Tub with Handshower Deck Trim**

- Solid brass construction
- ADA compliant contemporary lever handles
- 3-1/2" (8.9 cm) spout height at outlet
- 8-9/16" (21.7 cm) spout reach (c-c)
- Intended for use with Newport Brass rough valve kit (Included Accessory)

## **Product Specification** Add "Length Indicator and Color / Finish" suffix to Model number, below.

The Roman Tub with Handshower Deck Trim shall be made of solid brass construction. Roman Tub with Handshower Deck Trim shall incorporate ADA compliant contemporary lever handles. Product shall incorporate a 3-1/2" (8.9 cm) spout height at outlet and a 8-9/16" (21.7 cm) spout reach (c-c). Rough valve kit shall incorporate brass valve bodies with quarter-turn washerless ceramic disc 3/4" valve cartridges, a quick-connect spout fitting and a diverter valve with hoses as needed for handshower. Roman Tub with Handshower Deck Trim shall be Newport Brass Model 3-8107/\_\_\_\_ and Newport Brass rough valve kit shall be 1-660.