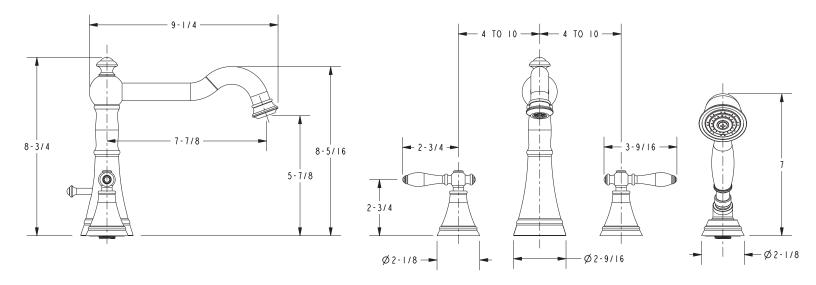

### **Roman Tub with Handshower Deck Trim**

- Solid brass construction
- ADA compliant contemporary lever handles
- 5-7/8" (14.9 cm) spout height at outlet
- 7-7/8" (20.0 cm) spout reach (c-c)
- Intended for use with Newport Brass rough valve kit (Included Accessory)

## **Product Specification** Add "Length Indicator and Color / Finish" suffix to Model number, below.

The Roman Tub with Handshower Deck Trim shall be made of solid brass construction. Roman Tub with Handshower Deck Trim shall incorporate ADA compliant traditional lever handles. Product shall incorporate a 5-7/8" (14.9 cm) spout height at outlet and a 7-7/8" (20.0 cm) spout reach (c-c). Rough valve kit shall incorporate brass valve bodies with quarter-turn washerless ceramic disc 3/4" valve cartridges, a quick-connect spout fitting and a diverter valve with hoses as needed for handshower. Roman Tub with Handshower Deck Trim shall be Newport Brass Model 3-8007/\_\_\_\_ and Newport Brass rough valve kit shall be 1-659.

## **PRODUCT DIMENSIONS** (Units are in inches)